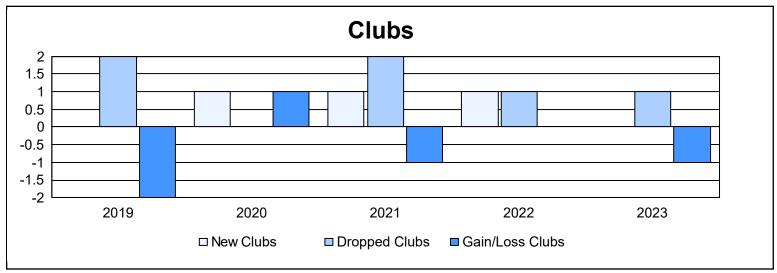

District 108 LA As of June 2023 Cumulative

| Year      | New<br>Clubs | Dropped<br>Clubs | Gain/<br>Loss<br>Clubs | New<br>Members | Charter<br>Members | Reinstate<br>Members | Transfer<br>Members | Total<br>Member<br>Added | Total<br>Members<br>Dropped | Gain/<br>Loss<br>Members |
|-----------|--------------|------------------|------------------------|----------------|--------------------|----------------------|---------------------|--------------------------|-----------------------------|--------------------------|
| 2018-2019 | 0            | 2                | -2                     | 175            | 0                  | 6                    | 33                  | 214                      | 280                         | -66                      |
| 2019-2020 | 1            | 0                | 1                      | 176            | 27                 | 8                    | 14                  | 225                      | 221                         | 4                        |
| 2020-2021 | 1            | 2                | -1                     | 101            | 33                 | 5                    | 37                  | 176                      | 237                         | -61                      |
| 2021-2022 | 1            | 1                | 0                      | 153            | 27                 | 3                    | 16                  | 199                      | 224                         | -25                      |
| 2022-2023 | 0            | 1                | -1                     | 143            | 9                  | 7                    | 25                  | 184                      | 284                         | -100                     |
| Average   | 1            | 1                | -1                     | 150            | 19                 | 6                    | 25                  | 200                      | 249                         | -50                      |