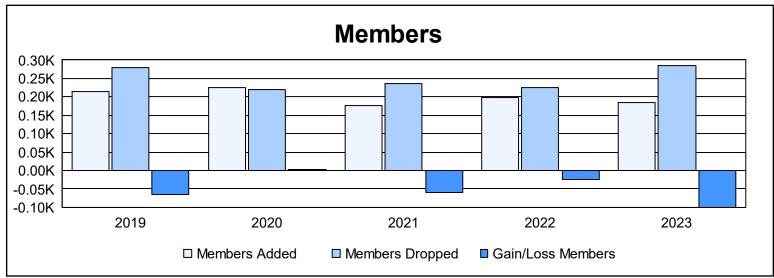

District 108 LA As of June 2023 Cumulative

| Year      | New<br>Clubs | Dropped<br>Clubs | Gain/<br>Loss<br>Clubs | New<br>Members | Charter<br>Members | Reinstate<br>Members | Transfer<br>Members | Total<br>Member<br>Added | Total<br>Members<br>Dropped | Gain/<br>Loss<br>Members |
|-----------|--------------|------------------|------------------------|----------------|--------------------|----------------------|---------------------|--------------------------|-----------------------------|--------------------------|
| 2018-2019 | 0            | 2                | -2                     | 175            | 0                  | 6                    | 33                  | 214                      | 280                         | -66                      |
| 2019-2020 | 1            | 0                | 1                      | 176            | 27                 | 8                    | 14                  | 225                      | 221                         | 4                        |
| 2020-2021 | 1            | 2                | -1                     | 101            | 33                 | 5                    | 37                  | 176                      | 237                         | -61                      |
| 2021-2022 | 1            | 1                | 0                      | 153            | 27                 | 3                    | 16                  | 199                      | 224                         | -25                      |
| 2022-2023 | 0            | 1                | -1                     | 143            | 9                  | 7                    | 25                  | 184                      | 284                         | -100                     |
| Average   | 1            | 1                | -1                     | 150            | 19                 | 6                    | 25                  | 200                      | 249                         | -50                      |